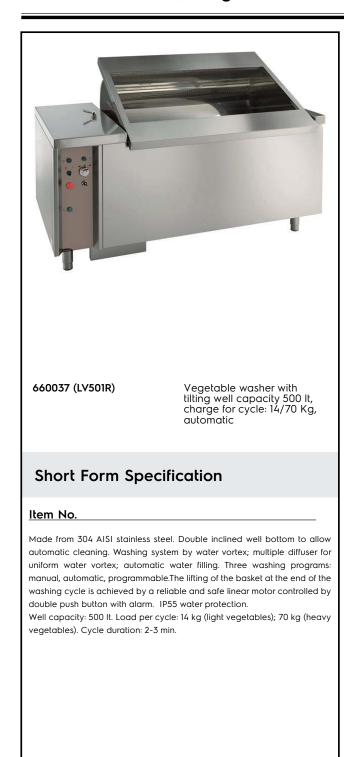

Vegetable Washer Tilting Basket Vegetable Washer 14/70kg - Automatic

| EM #   |   |
|--------|---|
|        | - |
| ODEL # | _ |
|        |   |
| AME #  | _ |
|        |   |
| S #    | _ |
|        |   |
| A #    |   |
|        | _ |

### Main Features

- Double inclined well bottom to allow automatic cleaning of the unit.
- Easy to remove perforated stainless steel filters.
- Washing well shaped to achieve an efficient water vortex.
- Basket lifting at the end of the cycle achieved by means of a linear motor controlled by a double push button with alarm.
- Three washing programs: manual, automatic.
- "Soft-action" manual ball valve regulates the wash water loading and pressure.
- Multiple diffuser to uniform water vortex and a solenoid valve to expedite water loading and drainage.
- Simple control panel with emergency stop an acoustic alarm switch.
- Cycle duration of 2 to 3 minutes.
- Mounted on adjustable stainless steel legs.
- IP25 protection against water jets, solid objects and small animals (larger than 6 mm).

### Construction

- 304 AISI stainless steel construction throughout.
- Wells to have a capacity of 14 kg of light vegetables or 70 kg of heavy vegetables per cycle.

### Electric

| Total Watts:<br>660037 (LV501R)       | 1.6 kW  |
|---------------------------------------|---------|
| Key Information:                      |         |
| Usable well capacity:                 | 500 lt  |
| Load per cycle - light<br>vegetables: | 14 kg   |
| Load per cycle - heavy<br>vegetables: | 70 kg   |
| External dimensions, Width:           | 1800 mm |
| External dimensions, Depth:           | 1000 mm |
| External dimensions, Height:          | 850 mm  |
| Shipping weight:                      | 304 kg  |
|                                       | -       |